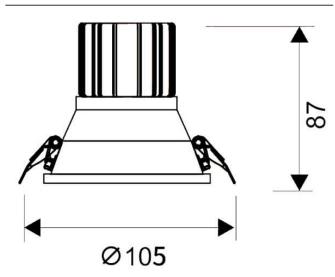

--|
| Real power (W)              | 15             |
| Real luminous flux (Lm)     | 1350           |
| Luminous efficiency (Lm/W)  | 90             |
| Beam angle (º)              | 40             |
| Life time (h)               | 50000 h L80B10 |
| IP                          | 20             |
| Electrical class insulation | Clas II        |
| Colour                      | White          |
| Control gear included       | Yes            |
| Control gear                | ON/OFF         |
| Flicker Free                | Yes            |
| Light source                | LED            |
| Type of LED                 | СОВ            |
| Colour temperature (K)      | 3000           |
| Colour consistency (SDCM)   | SDCM<3         |
| CRI                         | 80             |

## Scheme