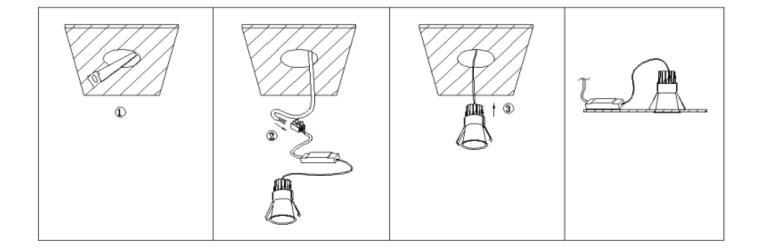

## Item code 86.D416.2331.01

- Installation and wiring of luminaire must be in accordance with all applicable local codes.
- Installation, inspection, and maintenance of luminaires should be performed by a qualified electrician.
- DO NOT make or alter any open holes in the luminaire. Do not modify the luminaire.
- DO NOT install damaged product.
- Make sure electrical power is OFF before and during installation and maintenance.
- Make sure the equipment is properly grounded.
- Make sure the supply voltage is same as the rated fixture voltage.

## Cut out in the right size:

86.D116.1\*\*\*.\*\* 75mm 86.D116.2\*\*\*.\*\* 95mm