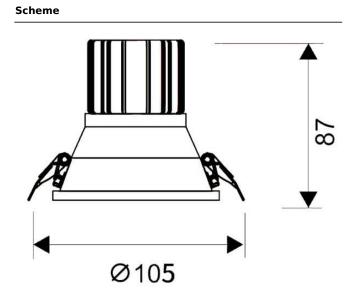

## **LIGHT HOLE**

Lavov Downlights from the family LIGHT HOLE , power 15 W and CRI 80 with an optic 40 degrees made in Die Cast Aluminum finished in White with a real lumen output of 1350lm and an efficiency of 90lm/W. DALI driver.