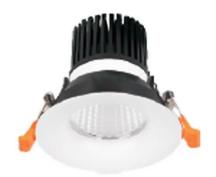

## **LIGHT HOLE**

Lavov Downlights from the family LIGHT HOLE , power 15 W and CRI 80 with an optic 40 degrees made in Die Cast Aluminum finished in White with a real lumen output of 1350lm and an efficiency of 90lm/W. DALI driver.