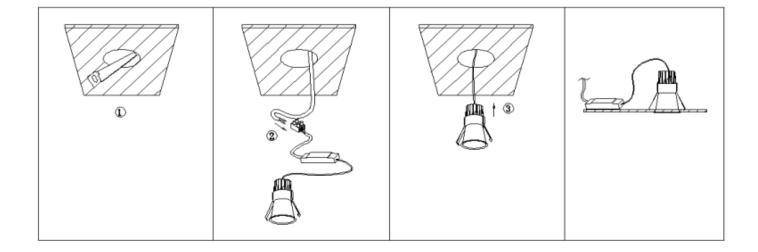

## Item code 86.D416.2333.01

- Installation and wiring of luminaire must be in accordance with all applicable local codes.
- Installation, inspection, and maintenance of luminaires should be performed by a qualified electrician.
- DO NOT make or alter any open holes in the luminaire. Do not modify the luminaire.
- DO NOT install damaged product.
- Make sure electrical power is OFF before and during installation and maintenance.
- Make sure the equipment is properly grounded.
- Make sure the supply voltage is same as the rated fixture voltage.

## Cut out in the right size:

86.D116.1\*\*\*.\*\* 75mm 86.D116.2\*\*\*.\*\* 95mm