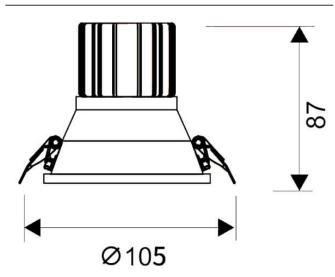

--|
| Real power (W)              | 15             |
| Real luminous flux (Lm)     | 1350           |
| Luminous efficiency (Lm/W)  | 90             |
| Beam angle (º)              | 24             |
| Life time (h)               | 50000 h L80B10 |
| IP                          | 20             |
| Electrical class insulation | Clas II        |
| Colour                      | White          |
| Control gear included       | Yes            |
| Control gear                | ON/OFF         |
| Flicker Free                | Yes            |
| Light source                | LED            |
| Type of LED                 | СОВ            |
| Colour temperature (K)      | 4000           |
| Colour consistency (SDCM)   | SDCM<3         |
| CRI                         | 80             |

## Scheme