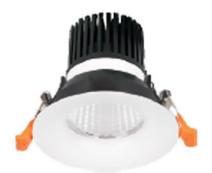

## LIGHT HOLE

Lavov Downlights from the family LIGHT HOLE ,power 15 W and CRI 80 with an optic 24 degrees made in Die Cast Aluminum finished in White with a real lumen output of 1350lm and an efficiency of 90lm/W. ON/OFF driver.