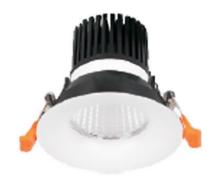

## **LIGHT HOLE**

Lavov Downlights from the family LIGHT HOLE , power 15 W and CRI 80 with an optic 24 degrees made in Die Cast Aluminum finished in White with a real lumen output of 1350lm and an efficiency of 90lm/W. DALI driver.