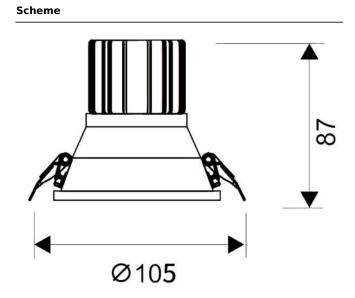

## **LIGHT HOLE**

Lavov Downlights from the family LIGHT HOLE , power 15 W and CRI 80 with an optic 24 degrees made in Die Cast Aluminum finished in White with a real lumen output of 1350lm and an efficiency of 90lm/W. DALI driver.