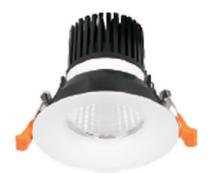

## LIGHT HOLE

Lavov Downlights from the family LIGHT HOLE ,power 15 W and CRI 80 with an optic 38 degrees made in Die Cast Aluminum finished in White with a real lumen output of 1350lm and an efficiency of 90lm/W. ON/OFF driver.

| Item code    | 86.D416.2421.01<br>Indoor<br>Downlights  |  |
|--------------|------------------------------------------|--|
| Product type |                                          |  |
| Category     |                                          |  |
| Family       | LIGHT HOLE                               |  |
| Pictograms   | 220 V CRI CE Driver<br>240 V 80 CE INCL. |  |
|              | On<br>Off IP IP 50000h<br>44 20 L80B10   |  |

| Product                     |                |
|-----------------------------|----------------|
| Real power (W)              | 15             |
| Real luminous flux (Lm)     | 1350           |
| Luminous efficiency (Lm/W)  | 90             |
| Beam angle (º)              | 38             |
| Life time (h)               | 50000 h L80B10 |
| IP                          | 20             |
| Electrical class insulation | Clas II        |
| Colour                      | White          |
| Control gear included       | Yes            |
| Control gear                | ON/OFF         |
| Flicker Free                | Yes            |
| Light source                | LED            |
| Type of LED                 | СОВ            |
| Colour temperature (K)      | 4000           |
| Colour consistency (SDCM)   | SDCM<3         |
| CRI                         | 80             |