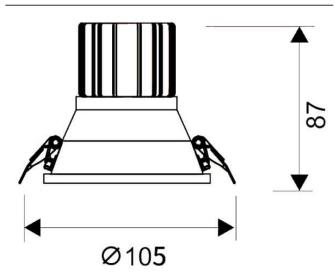

--|
| Real power (W)              | 15             |
| Real luminous flux (Lm)     | 1350           |
| Luminous efficiency (Lm/W)  | 90             |
| Beam angle (º)              | 38             |
| Life time (h)               | 50000 h L80B10 |
| IP                          | 20             |
| Electrical class insulation | Clas II        |
| Colour                      | White          |
| Control gear included       | Yes            |
| Control gear                | ON/OFF         |
| Flicker Free                | Yes            |
| Light source                | LED            |
| Type of LED                 | СОВ            |
| Colour temperature (K)      | 4000           |
| Colour consistency (SDCM)   | SDCM<3         |
| CRI                         | 80             |

## Scheme