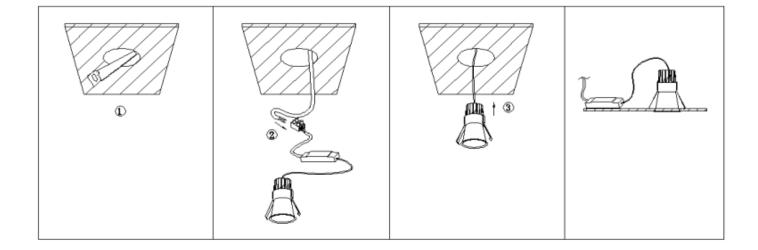

## Item code 86.D416.2421.01

- Installation and wiring of luminaire must be in accordance with all applicable local codes.
- Installation, inspection, and maintenance of luminaires should be performed by a qualified electrician.
- DO NOT make or alter any open holes in the luminaire. Do not modify the luminaire.
- DO NOT install damaged product.
- Make sure electrical power is OFF before and during installation and maintenance.
- Make sure the equipment is properly grounded.
- Make sure the supply voltage is same as the rated fixture voltage.

## Cut out in the right size:

86.D116.1\*\*\*.\*\* 75mm 86.D116.2\*\*\*.\*\* 95mm