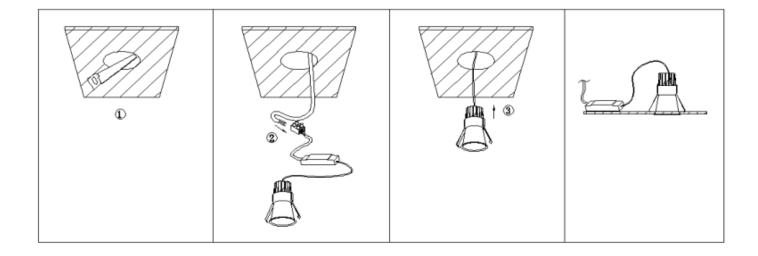

## Item code 86.D416.2423.01

- Installation and wiring of luminaire must be in accordance with all applicable local codes.
- Installation, inspection, and maintenance of luminaires should be performed by a qualified electrician.
- DO NOT make or alter any open holes in the luminaire. Do not modify the luminaire.
- DO NOT install damaged product.
- Make sure electrical power is OFF before and during installation and maintenance.
- Make sure the equipment is properly grounded.
- Make sure the supply voltage is same as the rated fixture voltage.

## Cut out in the right size:

86.D116.1\*\*\*.\*\* 75mm 86.D116.2\*\*\*.\*\* 95mm