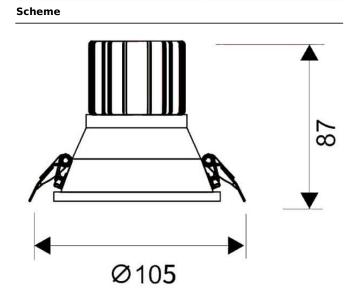

| Product                     |                |
|-----------------------------|----------------|
| Real power (W)              | 15             |
| Real luminous flux (Lm)     | 1350           |
| Luminous efficiency (Lm/W)  | 90             |
| Beam angle (º)              | 40             |
| Life time (h)               | 50000 h L80B10 |
| IP                          | 20             |
| Electrical class insulation | Clas II        |
| Colour                      | White          |
| Control gear included       | Yes            |
| Control gear                | ON/OFF         |
| Flicker Free                | Yes            |
| Light source                | LED            |
| Type of LED                 | СОВ            |
| Colour temperature (K)      | 4000           |
| Colour consistency (SDCM)   | SDCM<3         |
| CRI                         | 80             |