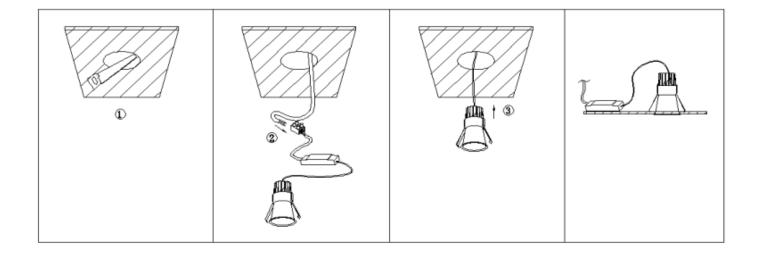

## Item code 86.D416.2433.01

- Installation and wiring of luminaire must be in accordance with all applicable local codes.
- Installation, inspection, and maintenance of luminaires should be performed by a qualified electrician.
- DO NOT make or alter any open holes in the luminaire. Do not modify the luminaire.
- DO NOT install damaged product.
- Make sure electrical power is OFF before and during installation and maintenance.
- Make sure the equipment is properly grounded.
- Make sure the supply voltage is same as the rated fixture voltage.

## Cut out in the right size:

86.D116.1\*\*\*.\*\* 75mm 86.D116.2\*\*\*.\*\* 95mm