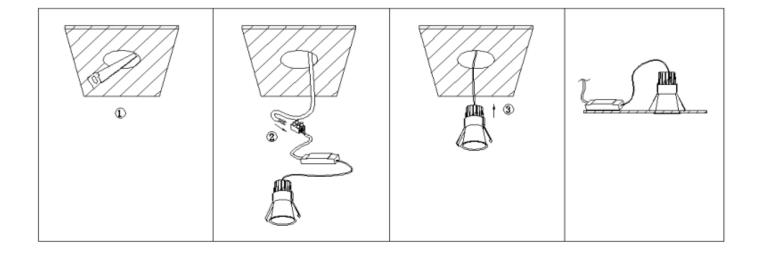

## Item code 86.D417.1313.01

- Installation and wiring of luminaire must be in accordance with all applicable local codes.
- Installation, inspection, and maintenance of luminaires should be performed by a qualified electrician.
- DO NOT make or alter any open holes in the luminaire. Do not modify the luminaire.
- DO NOT install damaged product.
- Make sure electrical power is OFF before and during installation and maintenance.
- Make sure the equipment is properly grounded.
- Make sure the supply voltage is same as the rated fixture voltage.

## Cut out in the right size:

86.D116.1\*\*\*.\*\* 75mm 86.D116.2\*\*\*.\*\* 95mm