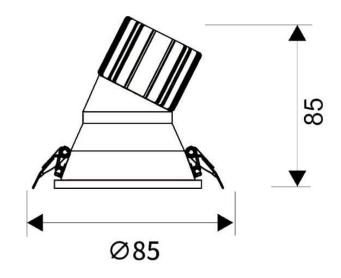

## **Scheme**

| Product                     |                |
|-----------------------------|----------------|
| Real power (W)              | 10             |
| Real luminous flux (Lm)     | 900            |
| Luminous efficiency (Lm/W)  | 90             |
| Beam angle (º)              | 38             |
| Life time (h)               | 50000 h L80B10 |
| IP                          | 20             |
| Electrical class insulation | Clas II        |
| Colour                      | White          |
| Control gear included       | Yes            |
| Control gear                | ON/OFF         |
| Flicker Free                | Yes            |
| Light source                | LED            |
| Type of LED                 | СОВ            |
| Colour temperature (K)      | 3000           |
| Colour consistency (SDCM)   | SDCM<3         |
| CRI                         | 80             |