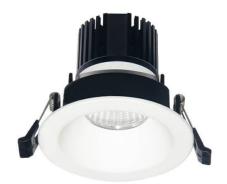

## **LIGHT HOLE**

Lavov Downlights from the family LIGHT HOLE , power 10 W and CRI 80 with an optic 38 degrees made in Die Cast Aluminum finished in White with a real lumen output of 900lm and an efficiency of 90lm/W. ON/OFF driver.