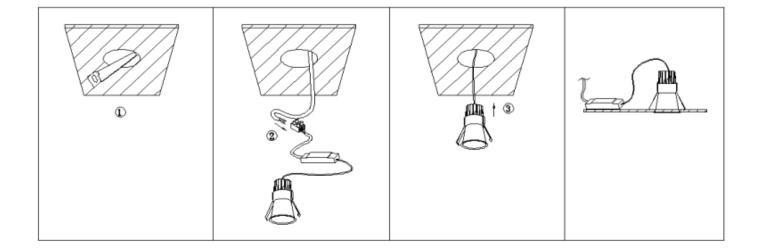

## Item code 86.D417.1323.01

- Installation and wiring of luminaire must be in accordance with all applicable local codes.
- Installation, inspection, and maintenance of luminaires should be performed by a qualified electrician.
- DO NOT make or alter any open holes in the luminaire. Do not modify the luminaire.
- DO NOT install damaged product.
- Make sure electrical power is OFF before and during installation and maintenance.
- Make sure the equipment is properly grounded.
- Make sure the supply voltage is same as the rated fixture voltage.

## Cut out in the right size:

86.D116.1\*\*\*.\*\* 75mm 86.D116.2\*\*\*.\*\* 95mm