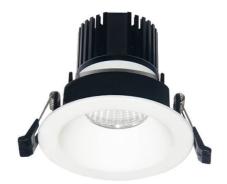

## **LIGHT HOLE**

Lavov Downlights from the family LIGHT HOLE , power 10 W and CRI 80 with an optic 40 degrees made in Die Cast Aluminum finished in White with a real lumen output of 900lm and an efficiency of 90lm/W. ON/OFF driver.