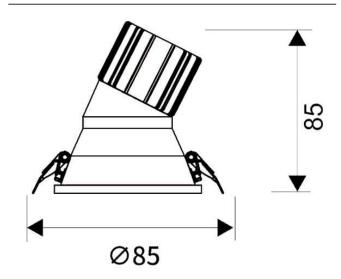

## **LIGHT HOLE**

Lavov Downlights from the family LIGHT HOLE , power 10 W and CRI 80 with an optic 40 degrees made in Die Cast Aluminum finished in White with a real lumen output of 900lm and an efficiency of 90lm/W. ON/OFF driver.