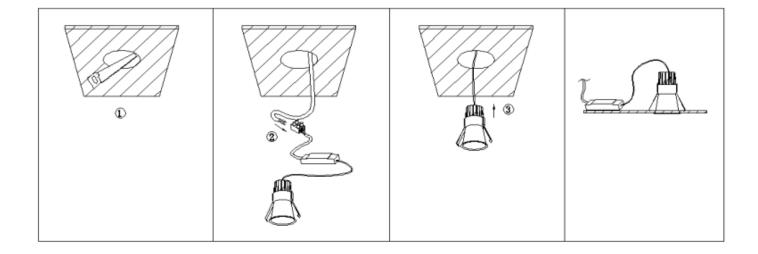

## Item code 86.D417.1331.01

- Installation and wiring of luminaire must be in accordance with all applicable local codes.
- Installation, inspection, and maintenance of luminaires should be performed by a qualified electrician.
- DO NOT make or alter any open holes in the luminaire. Do not modify the luminaire.
- DO NOT install damaged product.
- Make sure electrical power is OFF before and during installation and maintenance.
- Make sure the equipment is properly grounded.
- Make sure the supply voltage is same as the rated fixture voltage.

## Cut out in the right size:

86.D116.1\*\*\*.\*\* 75mm 86.D116.2\*\*\*.\*\* 95mm