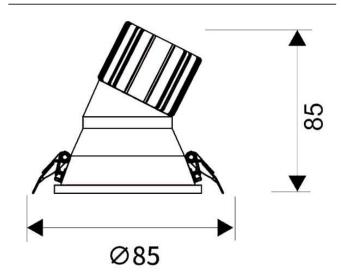

## **Scheme**

| Product                     |                |
|-----------------------------|----------------|
| Real power (W)              | 10             |
| Real luminous flux (Lm)     | 900            |
| Luminous efficiency (Lm/W)  | 90             |
| Beam angle (º)              | 40             |
| Life time (h)               | 50000 h L80B10 |
| IP                          | 20             |
| Electrical class insulation | Clas II        |
| Colour                      | White          |
| Control gear included       | Yes            |
| Control gear                | DALI           |
| Flicker Free                | Yes            |
| Light source                | LED            |
| Type of LED                 | СОВ            |
| Colour temperature (K)      | 3000           |
| Colour consistency (SDCM)   | SDCM<3         |
| CRI                         | 80             |