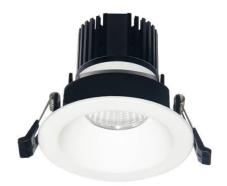

## **LIGHT HOLE**

Lavov Downlights from the family LIGHT HOLE , power 10 W and CRI 80 with an optic 40 degrees made in Die Cast Aluminum finished in White with a real lumen output of 900lm and an efficiency of 90lm/W. DALI driver.

| Item code    | 86.D417.1333.01 Indoor Downlights |  |
|--------------|-----------------------------------|--|
| Product type |                                   |  |
| Category     |                                   |  |
| Family       | LIGHT HOLE                        |  |
| Pictograms   | 220 v CRI C € Driver INCL         |  |
|              | On                                |  |