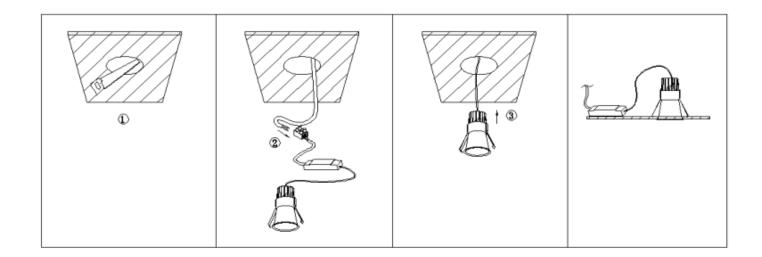

Cut out in the right size:

| 86.D1 | 16.1***.** | 75mm |
|-------|------------|------|
| 86.D1 | 16.2***.** | 95mm |