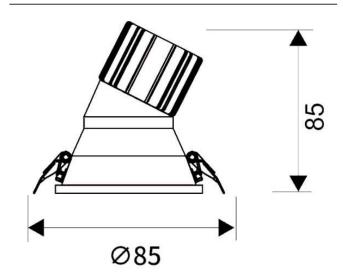

## **Scheme**

| Product                     |                |  |  |
|-----------------------------|----------------|--|--|
| Real power (W)              | 10             |  |  |
| Real luminous flux (Lm)     | 900            |  |  |
| Luminous efficiency (Lm/W)  | 90             |  |  |
| Beam angle (º)              | 24             |  |  |
| Life time (h)               | 50000 h L80B10 |  |  |
| IP                          | 20             |  |  |
| Electrical class insulation | Clas II        |  |  |
| Colour                      | White          |  |  |
| Control gear included       | Yes            |  |  |
| Control gear                | ON/OFF         |  |  |
| Flicker Free                | Yes            |  |  |
| Light source                | LED            |  |  |
| Type of LED                 | СОВ            |  |  |
| Colour temperature (K)      | 4000           |  |  |
| Colour consistency (SDCM)   | SDCM<3         |  |  |
| CRI                         | 80             |  |  |