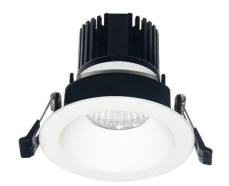

## **LIGHT HOLE**

Lavov Downlights from the family LIGHT HOLE , power 10 W and CRI 80 with an optic 24 degrees made in Die Cast Aluminum finished in White with a real lumen output of 900lm and an efficiency of 90lm/W. ON/OFF driver.

## **Scheme**

| Product                     |                |  |  |
|-----------------------------|----------------|--|--|
| Real power (W)              | 10             |  |  |
| Real luminous flux (Lm)     | 900            |  |  |
| Luminous efficiency (Lm/W)  | 90             |  |  |
| Beam angle (º)              | 24             |  |  |
| Life time (h)               | 50000 h L80B10 |  |  |
| IP                          | 20             |  |  |
| Electrical class insulation | Clas II        |  |  |
| Colour                      | White          |  |  |
| Control gear included       | Yes            |  |  |
| Control gear                | ON/OFF         |  |  |
| Flicker Free                | Yes            |  |  |
| Light source                | LED            |  |  |
| Type of LED                 | СОВ            |  |  |
| Colour temperature (K)      | 4000           |  |  |
| Colour consistency (SDCM)   | SDCM<3         |  |  |
| CRI                         | 80             |  |  |