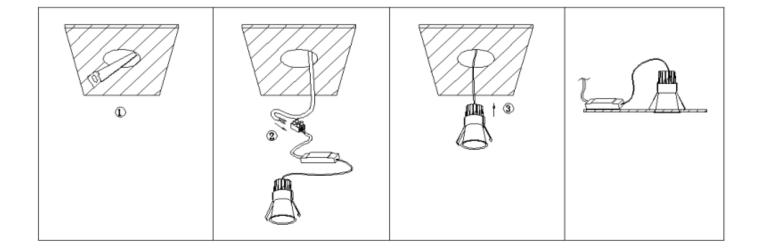

## Item code 86.D417.1411.01

- Installation and wiring of luminaire must be in accordance with all applicable local codes.
- Installation, inspection, and maintenance of luminaires should be performed by a qualified electrician.
- DO NOT make or alter any open holes in the luminaire. Do not modify the luminaire.
- DO NOT install damaged product.
- Make sure electrical power is OFF before and during installation and maintenance.
- Make sure the equipment is properly grounded.
- Make sure the supply voltage is same as the rated fixture voltage.

## Cut out in the right size:

86.D116.1\*\*\*.\*\* 75mm 86.D116.2\*\*\*.\*\* 95mm