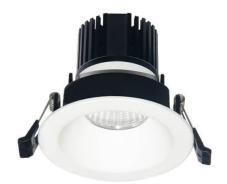

## **LIGHT HOLE**

Lavov Downlights from the family LIGHT HOLE , power 10 W and CRI 80 with an optic 24 degrees made in Die Cast Aluminum finished in White with a real lumen output of 900lm and an efficiency of 90lm/W. DALI driver.

| Item code    | 86.D417.1413.01 Indoor Downlights |  |
|--------------|-----------------------------------|--|
| Product type |                                   |  |
| Category     |                                   |  |
| Family       | LIGHT HOLE                        |  |
| Pictograms   | 220 v CRI C C Driver INCL.        |  |
|              | On                                |  |