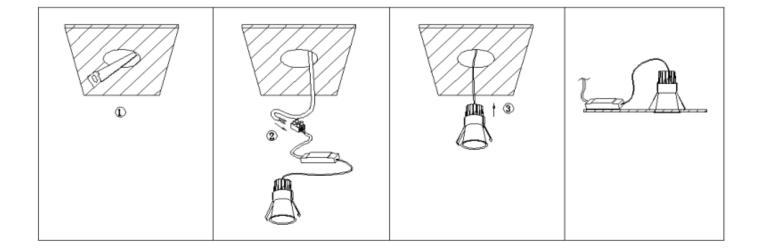

## Item code 86.D417.1413.01

- Installation and wiring of luminaire must be in accordance with all applicable local codes.
- Installation, inspection, and maintenance of luminaires should be performed by a qualified electrician.
- DO NOT make or alter any open holes in the luminaire. Do not modify the luminaire.
- DO NOT install damaged product.
- Make sure electrical power is OFF before and during installation and maintenance.
- Make sure the equipment is properly grounded.
- Make sure the supply voltage is same as the rated fixture voltage.

## Cut out in the right size:

86.D116.1\*\*\*.\*\* 75mm 86.D116.2\*\*\*.\*\* 95mm