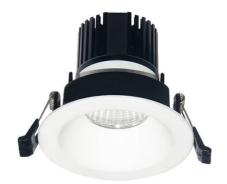

## **LIGHT HOLE**

Lavov Downlights from the family LIGHT HOLE , power 10 W and CRI 80 with an optic 38 degrees made in Die Cast Aluminum finished in White with a real lumen output of 900lm and an efficiency of 90lm/W. ON/OFF driver.