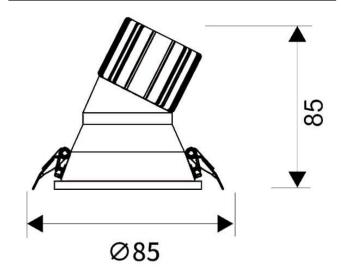

## **LIGHT HOLE**

Lavov Downlights from the family LIGHT HOLE , power 10 W and CRI 80 with an optic 38 degrees made in Die Cast Aluminum finished in White with a real lumen output of 900lm and an efficiency of 90lm/W. ON/OFF driver.