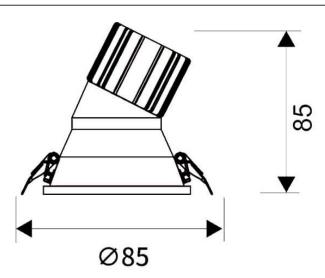

-----|
| Real power (W)              | 10             |
| Real luminous flux (Lm)     | 900            |
| Luminous efficiency (Lm/W)  | 90             |
| Beam angle (º)              | 38             |
| Life time (h)               | 50000 h L80B10 |
| IP                          | 20             |
| Electrical class insulation | Clas II        |
| Colour                      | White          |
| Control gear included       | Yes            |
| Control gear                | DALI           |
| Flicker Free                | Yes            |
| Light source                | LED            |
| Type of LED                 | СОВ            |
| Colour temperature (K)      | 4000           |
| Colour consistency (SDCM)   | SDCM<3         |
| CRI                         | 80             |

Scheme