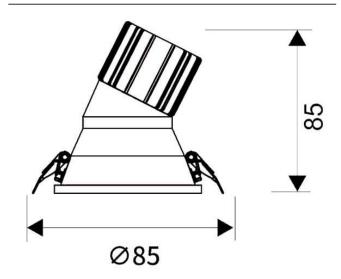

## **Scheme**

| Product                     |                |
|-----------------------------|----------------|
| Real power (W)              | 10             |
| Real luminous flux (Lm)     | 900            |
| Luminous efficiency (Lm/W)  | 90             |
| Beam angle (º)              | 40             |
| Life time (h)               | 50000 h L80B10 |
| IP                          | 20             |
| Electrical class insulation | Clas II        |
| Colour                      | White          |
| Control gear included       | Yes            |
| Control gear                | ON/OFF         |
| Flicker Free                | Yes            |
| Light source                | LED            |
| Type of LED                 | СОВ            |
| Colour temperature (K)      | 4000           |
| Colour consistency (SDCM)   | SDCM<3         |
| CRI                         | 80             |