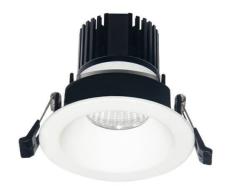

## **LIGHT HOLE**

Lavov Downlights from the family LIGHT HOLE , power 10 W and CRI 80 with an optic 40 degrees made in Die Cast Aluminum finished in White with a real lumen output of 900lm and an efficiency of 90lm/W. ON/OFF driver.

| Item code    | 86.D417.1431.01 Indoor Downlights |  |
|--------------|-----------------------------------|--|
| Product type |                                   |  |
| Category     |                                   |  |
| Family       | LIGHT HOLE                        |  |
| Pictograms   | 220 v CRI 80 C € Driver INCL.     |  |
|              | On                                |  |