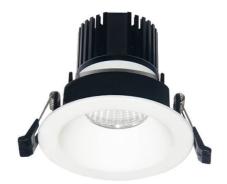

## **LIGHT HOLE**

Lavov Downlights from the family LIGHT HOLE , power 15 W and CRI 80 with an optic 24 degrees made in Die Cast Aluminum finished in White with a real lumen output of 1350lm and an efficiency of 90lm/W. ON/OFF driver.

| Item code    | 86.D417.2311.01 Indoor Downlights |  |
|--------------|-----------------------------------|--|
| Product type |                                   |  |
| Category     |                                   |  |
| Family       | LIGHT HOLE                        |  |
| Pictograms   | 220 V CRI C C Driver              |  |
|              | On                                |  |

## **Scheme**

| Product                     |                |
|-----------------------------|----------------|
| Real power (W)              | 15             |
| Real luminous flux (Lm)     | 1350           |
| Luminous efficiency (Lm/W)  | 90             |
| Beam angle (º)              | 24             |
| Life time (h)               | 50000 h L80B10 |
| IP                          | 20             |
| Electrical class insulation | Clas II        |
| Colour                      | White          |
| Control gear included       | Yes            |
| Control gear                | ON/OFF         |
| Flicker Free                | Yes            |
| Light source                | LED            |
| Type of LED                 | СОВ            |
| Colour temperature (K)      | 3000           |
| Colour consistency (SDCM)   | SDCM<3         |
| CRI                         | 80             |