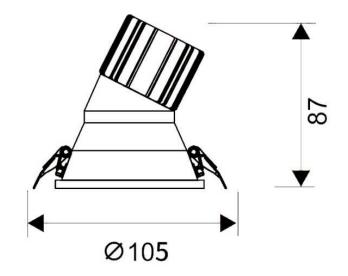

## **Scheme**

| Product                     |                |
|-----------------------------|----------------|
| Real power (W)              | 15             |
| Real luminous flux (Lm)     | 1350           |
| Luminous efficiency (Lm/W)  | 90             |
| Beam angle (º)              | 24             |
| Life time (h)               | 50000 h L80B10 |
| IP                          | 20             |
| Electrical class insulation | Clas II        |
| Colour                      | White          |
| Control gear included       | Yes            |
| Control gear                | ON/OFF         |
| Flicker Free                | Yes            |
| Light source                | LED            |
| Type of LED                 | СОВ            |
| Colour temperature (K)      | 3000           |
| Colour consistency (SDCM)   | SDCM<3         |
| CRI                         | 80             |