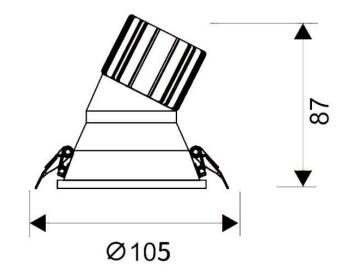

## **Scheme**

| Product                     |                |
|-----------------------------|----------------|
| Real power (W)              | 15             |
| Real luminous flux (Lm)     | 1350           |
| Luminous efficiency (Lm/W)  | 90             |
| Beam angle (º)              | 24             |
| Life time (h)               | 50000 h L80B10 |
| IP                          | 20             |
| Electrical class insulation | Clas II        |
| Colour                      | White          |
| Control gear included       | Yes            |
| Control gear                | DALI           |
| Flicker Free                | Yes            |
| Light source                | LED            |
| Type of LED                 | СОВ            |
| Colour temperature (K)      | 3000           |
| Colour consistency (SDCM)   | SDCM<3         |
| CRI                         | 80             |