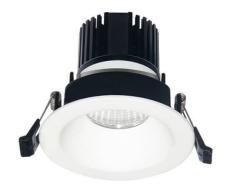

## **LIGHT HOLE**

Lavov Downlights from the family LIGHT HOLE , power 15 W and CRI 80 with an optic 24 degrees made in Die Cast Aluminum finished in White with a real lumen output of 1350lm and an efficiency of 90lm/W. DALI driver.

| Item code    | 86.D417.2313.01 Indoor Downlights |  |
|--------------|-----------------------------------|--|
| Product type |                                   |  |
| Category     |                                   |  |
| Family       | LIGHT HOLE                        |  |
| Pictograms   | 220 V CRI C C Driver INCL.        |  |
|              | On IP IP 50000h 44 20 L80B10      |  |