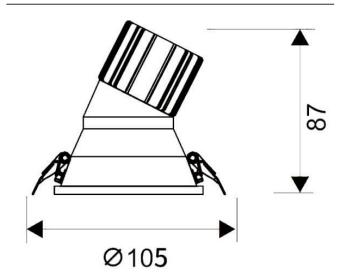

| Item code    | 86.D417.2321.01<br>Indoor  |  |
|--------------|----------------------------|--|
| Product type |                            |  |
| Category     | Downlights                 |  |
| Family       | LIGHT HOLE                 |  |
| Pictograms   | 220 v CRI C C Driver INCL. |  |
|              | On Off IP IP 50000h L80B10 |  |