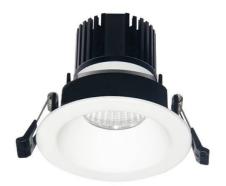

## **LIGHT HOLE**

Lavov Downlights from the family LIGHT HOLE , power 15 W and CRI 80 with an optic 38 degrees made in Die Cast Aluminum finished in White with a real lumen output of 1350lm and an efficiency of 90lm/W. ON/OFF driver.

| Item code    | 86.D417.2321.01<br>Indoor  |  |
|--------------|----------------------------|--|
| Product type |                            |  |
| Category     | Downlights                 |  |
| Family       | LIGHT HOLE                 |  |
| Pictograms   | 220 v CRI C C Driver INCL. |  |
|              | On Off IP IP 50000h L80B10 |  |