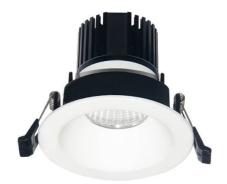

## **LIGHT HOLE**

Lavov Downlights from the family LIGHT HOLE , power 15 W and CRI 80 with an optic 38 degrees made in Die Cast Aluminum finished in White with a real lumen output of 1350lm and an efficiency of 90lm/W. DALI driver.

| Item code    | 86.D417.2323.01 Indoor Downlights |  |
|--------------|-----------------------------------|--|
| Product type |                                   |  |
| Category     |                                   |  |
| Family       | LIGHT HOLE                        |  |
| Pictograms   | 220 v CRI C C Driver INCL.        |  |
|              | On                                |  |