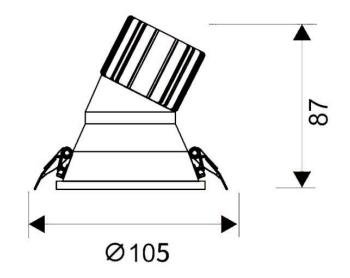

## **LIGHT HOLE**

Lavov Downlights from the family LIGHT HOLE , power 15 W and CRI 80 with an optic 38 degrees made in Die Cast Aluminum finished in White with a real lumen output of 1350lm and an efficiency of 90lm/W. DALI driver.

| Item code    | 86.D417.2323.01 Indoor Downlights |  |
|--------------|-----------------------------------|--|
| Product type |                                   |  |
| Category     |                                   |  |
| Family       | LIGHT HOLE                        |  |
| Pictograms   | 220 v CRI C C Driver INCL.        |  |
|              | On                                |  |