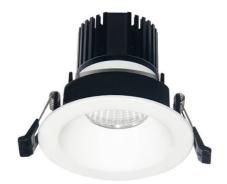

## **LIGHT HOLE**

Lavov Downlights from the family LIGHT HOLE , power 15 W and CRI 80 with an optic 40 degrees made in Die Cast Aluminum finished in White with a real lumen output of 1350lm and an efficiency of 90lm/W. ON/OFF driver.

| Item code    | 86.D417.2331.01 Indoor Downlights |  |
|--------------|-----------------------------------|--|
| Product type |                                   |  |
| Category     |                                   |  |
| Family       | LIGHT HOLE                        |  |
| Pictograms   | 220 v CRI C € Driver INCL.        |  |
|              | On                                |  |