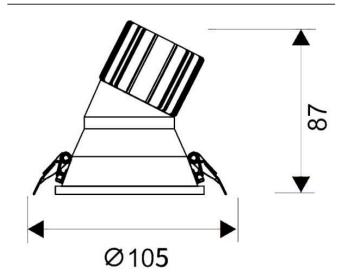

## **LIGHT HOLE**

Lavov Downlights from the family LIGHT HOLE , power 15 W and CRI 80 with an optic 40 degrees made in Die Cast Aluminum finished in White with a real lumen output of 1350lm and an efficiency of 90lm/W. ON/OFF driver.

## **Scheme**

| Product                     |                |
|-----------------------------|----------------|
| Real power (W)              | 15             |
| Real luminous flux (Lm)     | 1350           |
| Luminous efficiency (Lm/W)  | 90             |
| Beam angle (º)              | 40             |
| Life time (h)               | 50000 h L80B10 |
| IP                          | 20             |
| Electrical class insulation | Clas II        |
| Colour                      | White          |
| Control gear included       | Yes            |
| Control gear                | ON/OFF         |
| Flicker Free                | Yes            |
| Light source                | LED            |
| Type of LED                 | СОВ            |
| Colour temperature (K)      | 3000           |
| Colour consistency (SDCM)   | SDCM<3         |
| CRI                         | 80             |