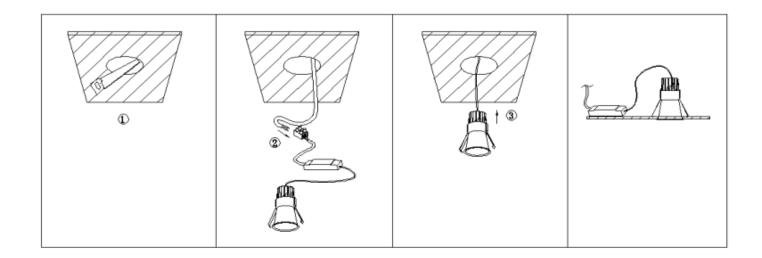

Cut out in the right size:

| 86.D1 | 16.1***.** | 75mm |
|-------|------------|------|
| 86.D1 | 16.2***.** | 95mm |