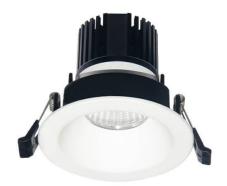

## **LIGHT HOLE**

Lavov Downlights from the family LIGHT HOLE , power 15 W and CRI 80 with an optic 40 degrees made in Die Cast Aluminum finished in White with a real lumen output of 1350lm and an efficiency of 90lm/W. DALI driver.

| Item code    | 86.D417.2333.01<br>Indoor  |  |
|--------------|----------------------------|--|
| Product type |                            |  |
| Category     | Downlights                 |  |
| Family       | LIGHT HOLE                 |  |
| Pictograms   | 220 v CRI C C Driver INCL. |  |
|              | On                         |  |