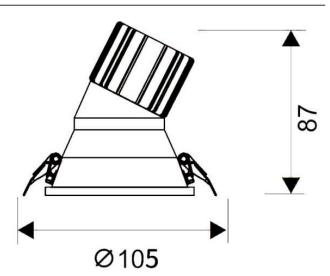

-----|
| Real power (W)              | 15             |
| Real luminous flux (Lm)     | 1350           |
| Luminous efficiency (Lm/W)  | 90             |
| Beam angle (º)              | 24             |
| Life time (h)               | 50000 h L80B10 |
| IP                          | 20             |
| Electrical class insulation | Clas II        |
| Colour                      | White          |
| Control gear included       | Yes            |
| Control gear                | ON/OFF         |
| Flicker Free                | Yes            |
| Light source                | LED            |
| Type of LED                 | СОВ            |
| Colour temperature (K)      | 4000           |
| Colour consistency (SDCM)   | SDCM<3         |
| CRI                         | 80             |

Scheme