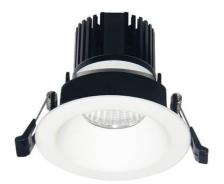

## LIGHT HOLE

Lavov Downlights from the family LIGHT HOLE ,power 15 W and CRI 80 with an optic 24 degrees made in Die Cast Aluminum finished in White with a real lumen output of 1350lm and an efficiency of 90lm/W. ON/OFF driver.