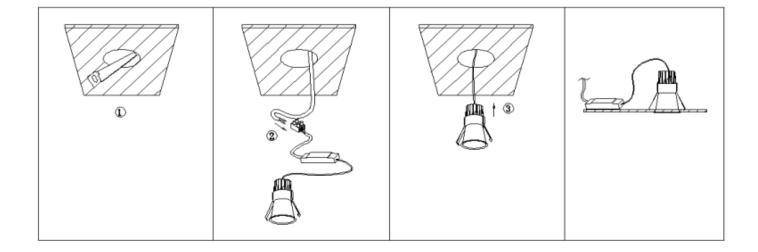

## Item code 86.D417.2411.01

- Installation and wiring of luminaire must be in accordance with all applicable local codes.
- Installation, inspection, and maintenance of luminaires should be performed by a qualified electrician.
- DO NOT make or alter any open holes in the luminaire. Do not modify the luminaire.
- DO NOT install damaged product.
- Make sure electrical power is OFF before and during installation and maintenance.
- Make sure the equipment is properly grounded.
- Make sure the supply voltage is same as the rated fixture voltage.

## Cut out in the right size:

86.D116.1\*\*\*.\*\* 75mm 86.D116.2\*\*\*.\*\* 95mm