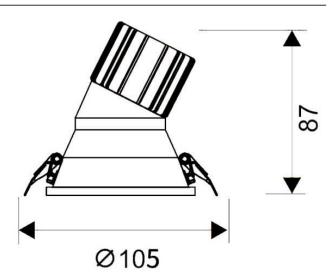

-----|
| Real power (W)              | 15             |
| Real luminous flux (Lm)     | 1350           |
| Luminous efficiency (Lm/W)  | 90             |
| Beam angle (º)              | 24             |
| Life time (h)               | 50000 h L80B10 |
| IP                          | 20             |
| Electrical class insulation | Clas II        |
| Colour                      | White          |
| Control gear included       | Yes            |
| Control gear                | DALI           |
| Flicker Free                | Yes            |
| Light source                | LED            |
| Type of LED                 | СОВ            |
| Colour temperature (K)      | 4000           |
| Colour consistency (SDCM)   | SDCM<3         |
| CRI                         | 80             |

Scheme