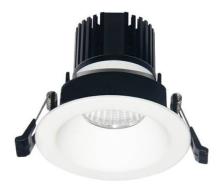

## LIGHT HOLE

Lavov Downlights from the family LIGHT HOLE ,power 15 W and CRI 80 with an optic 24 degrees made in Die Cast Aluminum finished in White with a real lumen output of 1350lm and an efficiency of 90lm/W. DALI driver.