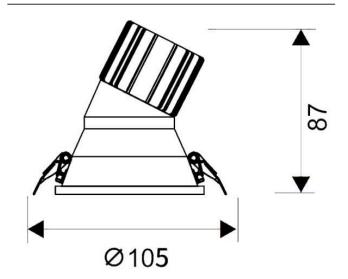

## **LIGHT HOLE**

Lavov Downlights from the family LIGHT HOLE , power 15 W and CRI 80 with an optic 38 degrees made in Die Cast Aluminum finished in White with a real lumen output of 1350lm and an efficiency of 90lm/W. ON/OFF driver.

| Item code    | 86.D417.2421.01 Indoor Downlights |  |
|--------------|-----------------------------------|--|
| Product type |                                   |  |
| Category     |                                   |  |
| Family       | LIGHT HOLE                        |  |
| Pictograms   | 220 v CRI C € Driver INCL.        |  |
|              | On                                |  |

## **Scheme**

| Product                     |                |
|-----------------------------|----------------|
| Real power (W)              | 15             |
| Real luminous flux (Lm)     | 1350           |
| Luminous efficiency (Lm/W)  | 90             |
| Beam angle (º)              | 38             |
| Life time (h)               | 50000 h L80B10 |
| IP                          | 20             |
| Electrical class insulation | Clas II        |
| Colour                      | White          |
| Control gear included       | Yes            |
| Control gear                | ON/OFF         |
| Flicker Free                | Yes            |
| Light source                | LED            |
| Type of LED                 | СОВ            |
| Colour temperature (K)      | 4000           |
| Colour consistency (SDCM)   | SDCM<3         |
| CRI                         | 80             |