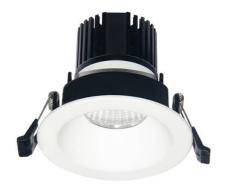

## **LIGHT HOLE**

Lavov Downlights from the family LIGHT HOLE , power 15 W and CRI 80 with an optic 38 degrees made in Die Cast Aluminum finished in White with a real lumen output of 1350lm and an efficiency of 90lm/W. ON/OFF driver.

| Item code    | 86.D417.2421.01 Indoor Downlights |  |
|--------------|-----------------------------------|--|
| Product type |                                   |  |
| Category     |                                   |  |
| Family       | LIGHT HOLE                        |  |
| Pictograms   | 220 v CRI C € Driver INCL.        |  |
|              | On                                |  |