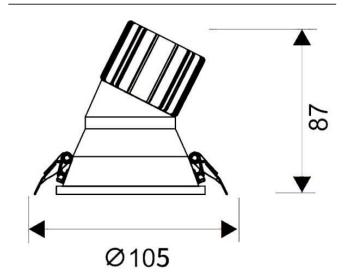

## **Scheme**

| Product                     |                |
|-----------------------------|----------------|
| Real power (W)              | 15             |
| Real luminous flux (Lm)     | 1350           |
| Luminous efficiency (Lm/W)  | 90             |
| Beam angle (º)              | 38             |
| Life time (h)               | 50000 h L80B10 |
| IP                          | 20             |
| Electrical class insulation | Clas II        |
| Colour                      | White          |
| Control gear included       | Yes            |
| Control gear                | DALI           |
| Flicker Free                | Yes            |
| Light source                | LED            |
| Type of LED                 | СОВ            |
| Colour temperature (K)      | 4000           |
| Colour consistency (SDCM)   | SDCM<3         |
| CRI                         | 80             |