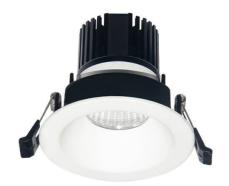

## **LIGHT HOLE**

Lavov Downlights from the family LIGHT HOLE , power 15 W and CRI 80 with an optic 38 degrees made in Die Cast Aluminum finished in White with a real lumen output of 1350lm and an efficiency of 90lm/W. DALI driver.