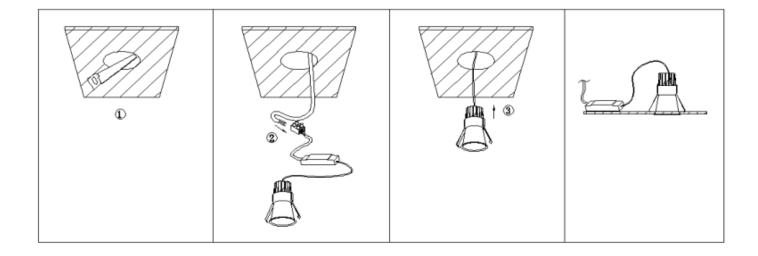

## Item code 86.D417.2423.01

- Installation and wiring of luminaire must be in accordance with all applicable local codes.
- Installation, inspection, and maintenance of luminaires should be performed by a qualified electrician.
- DO NOT make or alter any open holes in the luminaire. Do not modify the luminaire.
- DO NOT install damaged product.
- Make sure electrical power is OFF before and during installation and maintenance.
- Make sure the equipment is properly grounded.
- Make sure the supply voltage is same as the rated fixture voltage.

## Cut out in the right size:

86.D116.1\*\*\*.\*\* 75mm 86.D116.2\*\*\*.\*\* 95mm