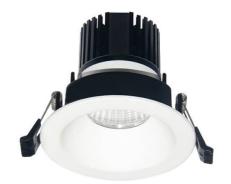

## **LIGHT HOLE**

Lavov Downlights from the family LIGHT HOLE , power 15 W and CRI 80 with an optic 40 degrees made in Die Cast Aluminum finished in White with a real lumen output of 1350lm and an efficiency of 90lm/W. ON/OFF driver.

## **Scheme**

| Product                     |                |
|-----------------------------|----------------|
| Real power (W)              | 15             |
| Real luminous flux (Lm)     | 1350           |
| Luminous efficiency (Lm/W)  | 90             |
| Beam angle (º)              | 40             |
| Life time (h)               | 50000 h L80B10 |
| IP                          | 20             |
| Electrical class insulation | Clas II        |
| Colour                      | White          |
| Control gear included       | Yes            |
| Control gear                | ON/OFF         |
| Flicker Free                | Yes            |
| Light source                | LED            |
| Type of LED                 | СОВ            |
| Colour temperature (K)      | 4000           |
| Colour consistency (SDCM)   | SDCM<3         |
| CRI                         | 80             |