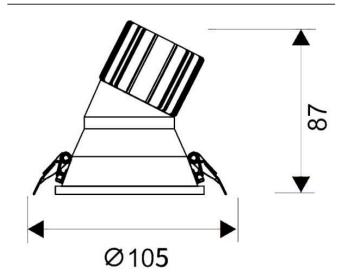

## **LIGHT HOLE**

Lavov Downlights from the family LIGHT HOLE , power 15 W and CRI 80 with an optic 40 degrees made in Die Cast Aluminum finished in White with a real lumen output of 1350lm and an efficiency of 90lm/W. ON/OFF driver.

## **Scheme**

| Product                     |                |
|-----------------------------|----------------|
| Real power (W)              | 15             |
| Real luminous flux (Lm)     | 1350           |
| Luminous efficiency (Lm/W)  | 90             |
| Beam angle (º)              | 40             |
| Life time (h)               | 50000 h L80B10 |
| IP                          | 20             |
| Electrical class insulation | Clas II        |
| Colour                      | White          |
| Control gear included       | Yes            |
| Control gear                | ON/OFF         |
| Flicker Free                | Yes            |
| Light source                | LED            |
| Type of LED                 | СОВ            |
| Colour temperature (K)      | 4000           |
| Colour consistency (SDCM)   | SDCM<3         |
| CRI                         | 80             |