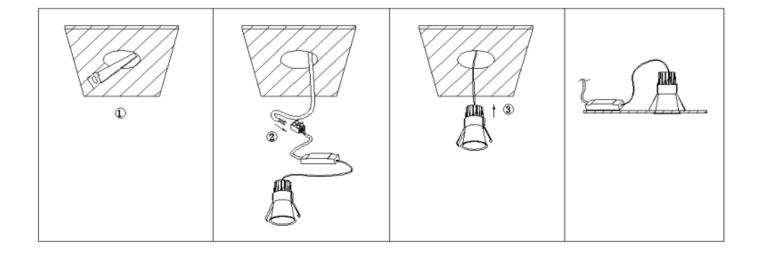

## Item code 86.D417.2431.01

- Installation and wiring of luminaire must be in accordance with all applicable local codes.
- Installation, inspection, and maintenance of luminaires should be performed by a qualified electrician.
- DO NOT make or alter any open holes in the luminaire. Do not modify the luminaire.
- DO NOT install damaged product.
- Make sure electrical power is OFF before and during installation and maintenance.
- Make sure the equipment is properly grounded.
- Make sure the supply voltage is same as the rated fixture voltage.

## Cut out in the right size:

86.D116.1\*\*\*.\*\* 75mm 86.D116.2\*\*\*.\*\* 95mm