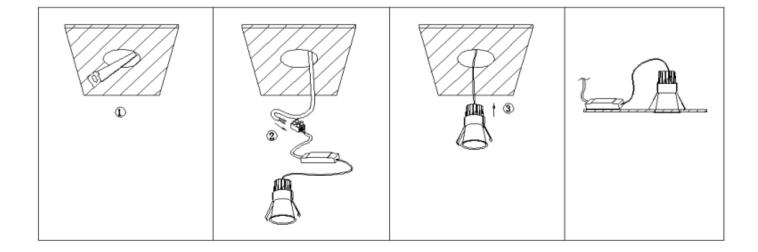

## Item code 86.D417.2433.01

- Installation and wiring of luminaire must be in accordance with all applicable local codes.
- Installation, inspection, and maintenance of luminaires should be performed by a qualified electrician.
- DO NOT make or alter any open holes in the luminaire. Do not modify the luminaire.
- DO NOT install damaged product.
- Make sure electrical power is OFF before and during installation and maintenance.
- Make sure the equipment is properly grounded.
- Make sure the supply voltage is same as the rated fixture voltage.

## Cut out in the right size:

86.D116.1\*\*\*.\*\* 75mm 86.D116.2\*\*\*.\*\* 95mm