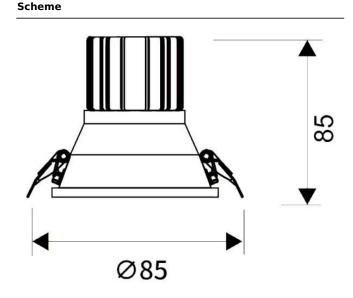

| Item code    | 86.D516.1311.01            |  |
|--------------|----------------------------|--|
| Product type | Indoor<br>Downlights       |  |
| Category     |                            |  |
| Family       | LIGHT HOLE                 |  |
| Pictograms   | 220 v CRI C C Driver INCL. |  |
|              | On                         |  |

| Product                     |                |
|-----------------------------|----------------|
| Real power (W)              | 10             |
| Real luminous flux (Lm)     | 900            |
| Luminous efficiency (Lm/W)  | 90             |
| Beam angle (º)              | 24             |
| Life time (h)               | 50000 h L80B10 |
| IP                          | 20             |
| Electrical class insulation | Clas II        |
| Colour                      | White          |
| Control gear included       | Yes            |
| Control gear                | ON/OFF         |
| Flicker Free                | Yes            |
| Light source                | LED            |
| Type of LED                 | СОВ            |
| Colour temperature (K)      | 3000           |
| Colour consistency (SDCM)   | SDCM<3         |
| CRI                         | 80             |