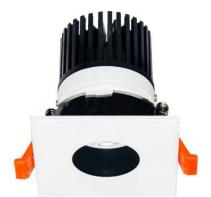

## **LIGHT HOLE**

Lavov Downlights from the family LIGHT HOLE , power 10 W and CRI 80 with an optic 24 degrees made in Die Cast Aluminum finished in White with a real lumen output of 900lm and an efficiency of 90lm/W. ON/OFF driver.

| Item code    | 86.D516.1311.01            |  |
|--------------|----------------------------|--|
| Product type | Indoor<br>Downlights       |  |
| Category     |                            |  |
| Family       | LIGHT HOLE                 |  |
| Pictograms   | 220 v CRI C C Driver INCL. |  |
|              | On                         |  |

| Product                     |                |
|-----------------------------|----------------|
| Real power (W)              | 10             |
| Real luminous flux (Lm)     | 900            |
| Luminous efficiency (Lm/W)  | 90             |
| Beam angle (º)              | 24             |
| Life time (h)               | 50000 h L80B10 |
| IP                          | 20             |
| Electrical class insulation | Clas II        |
| Colour                      | White          |
| Control gear included       | Yes            |
| Control gear                | ON/OFF         |
| Flicker Free                | Yes            |
| Light source                | LED            |
| Type of LED                 | СОВ            |
| Colour temperature (K)      | 3000           |
| Colour consistency (SDCM)   | SDCM<3         |
| CRI                         | 80             |