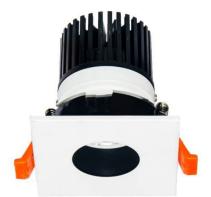

## **LIGHT HOLE**

Lavov Downlights from the family LIGHT HOLE , power 10 W and CRI 80 with an optic 24 degrees made in Die Cast Aluminum finished in White with a real lumen output of 900lm and an efficiency of 90lm/W. DALI driver.

| Item code    | 86.D516.1313.01 Indoor Downlights |  |
|--------------|-----------------------------------|--|
| Product type |                                   |  |
| Category     |                                   |  |
| Family       | LIGHT HOLE                        |  |
| Pictograms   | 220 v CRI C C Driver INCL.        |  |
|              | On Off IP IP 50000h L80B10        |  |