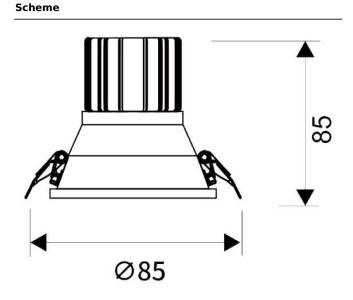

| Product                     |                |
|-----------------------------|----------------|
| Real power (W)              | 10             |
| Real luminous flux (Lm)     | 900            |
| Luminous efficiency (Lm/W)  | 90             |
| Beam angle (º)              | 24             |
| Life time (h)               | 50000 h L80B10 |
| IP                          | 20             |
| Electrical class insulation | Clas II        |
| Colour                      | White          |
| Control gear included       | Yes            |
| Control gear                | DALI           |
| Flicker Free                | Yes            |
| Light source                | LED            |
| Type of LED                 | СОВ            |
| Colour temperature (K)      | 3000           |
| Colour consistency (SDCM)   | SDCM<3         |
| CRI                         | 80             |