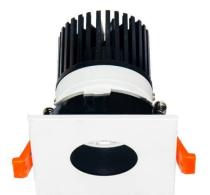

## **LIGHT HOLE**

Lavov Downlights from the family LIGHT HOLE , power 10 W and CRI 80 with an optic 40 degrees made in Die Cast Aluminum finished in White with a real lumen output of 900lm and an efficiency of 90lm/W. ON/OFF driver.

| Item code    | 86.D516.1331.01 Indoor Downlights LIGHT HOLE |  |
|--------------|----------------------------------------------|--|
| Product type |                                              |  |
| Category     |                                              |  |
| Family       |                                              |  |
| Pictograms   | 220 v CRI C C Driver INCL.                   |  |
|              | On                                           |  |