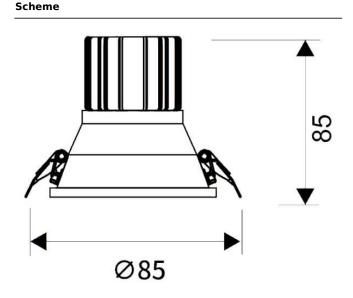

| Product                     |                |
|-----------------------------|----------------|
| Real power (W)              | 10             |
| Real luminous flux (Lm)     | 900            |
| Luminous efficiency (Lm/W)  | 90             |
| Beam angle (º)              | 40             |
| Life time (h)               | 50000 h L80B10 |
| IP                          | 20             |
| Electrical class insulation | Clas II        |
| Colour                      | White          |
| Control gear included       | Yes            |
| Control gear                | ON/OFF         |
| Flicker Free                | Yes            |
| Light source                | LED            |
| Type of LED                 | СОВ            |
| Colour temperature (K)      | 3000           |
| Colour consistency (SDCM)   | SDCM<3         |
| CRI                         | 80             |