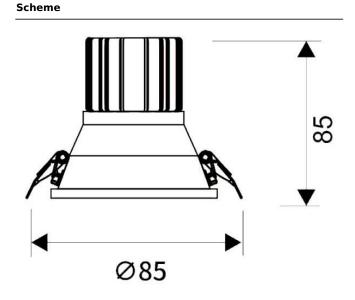

## **LIGHT HOLE**

Lavov Downlights from the family LIGHT HOLE , power 10 W and CRI 80 with an optic 40 degrees made in Die Cast Aluminum finished in White with a real lumen output of 900lm and an efficiency of 90lm/W. DALI driver.