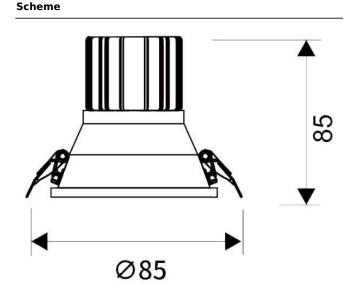

| Product                     |                |
|-----------------------------|----------------|
| Real power (W)              | 10             |
| Real luminous flux (Lm)     | 900            |
| Luminous efficiency (Lm/W)  | 90             |
| Beam angle (º)              | 24             |
| Life time (h)               | 50000 h L80B10 |
| IP                          | 20             |
| Electrical class insulation | Clas II        |
| Colour                      | White          |
| Control gear included       | Yes            |
| Control gear                | ON/OFF         |
| Flicker Free                | Yes            |
| Light source                | LED            |
| Type of LED                 | СОВ            |
| Colour temperature (K)      | 4000           |
| Colour consistency (SDCM)   | SDCM<3         |
| CRI                         | 80             |