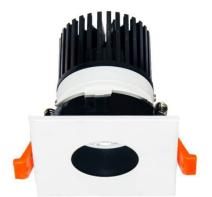

## **LIGHT HOLE**

Lavov Downlights from the family LIGHT HOLE , power 10 W and CRI 80 with an optic 24 degrees made in Die Cast Aluminum finished in White with a real lumen output of 900lm and an efficiency of 90lm/W. ON/OFF driver.

| Product                     |                |
|-----------------------------|----------------|
| Real power (W)              | 10             |
| Real luminous flux (Lm)     | 900            |
| Luminous efficiency (Lm/W)  | 90             |
| Beam angle (º)              | 24             |
| Life time (h)               | 50000 h L80B10 |
| IP                          | 20             |
| Electrical class insulation | Clas II        |
| Colour                      | White          |
| Control gear included       | Yes            |
| Control gear                | ON/OFF         |
| Flicker Free                | Yes            |
| Light source                | LED            |
| Type of LED                 | СОВ            |
| Colour temperature (K)      | 4000           |
| Colour consistency (SDCM)   | SDCM<3         |
| CRI                         | 80             |