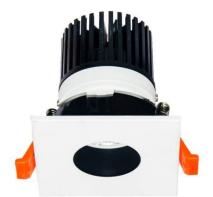

## **LIGHT HOLE**

Lavov Downlights from the family LIGHT HOLE , power 10 W and CRI 80 with an optic 24 degrees made in Die Cast Aluminum finished in White with a real lumen output of 900lm and an efficiency of 90lm/W. DALI driver.

| Item code    | 86.D516.1413.01 Indoor Downlights |  |  |
|--------------|-----------------------------------|--|--|
| Product type |                                   |  |  |
| Category     |                                   |  |  |
| Family       | LIGHT HOLE                        |  |  |
| Pictograms   | 220 v CRI C C Driver INCL.        |  |  |
|              | On                                |  |  |