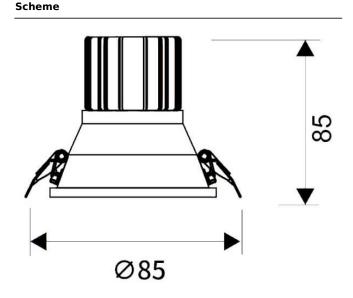

| Item code    | 86.D516.1413.01 Indoor Downlights |  |  |
|--------------|-----------------------------------|--|--|
| Product type |                                   |  |  |
| Category     |                                   |  |  |
| Family       | LIGHT HOLE                        |  |  |
| Pictograms   | 220 v CRI C C Driver INCL.        |  |  |
|              | On                                |  |  |