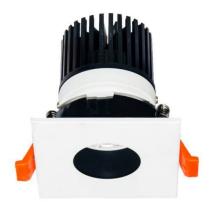

## LIGHT HOLE

Lavov Downlights from the family LIGHT HOLE ,power 10 W and CRI 80 with an optic 38 degrees made in Die Cast Aluminum finished in White with a real lumen output of 900lm and an efficiency of 90lm/W. ON/OFF driver.