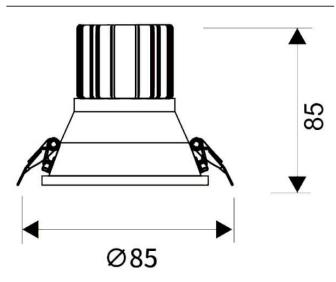

--|
| Real power (W)              | 10             |
| Real luminous flux (Lm)     | 900            |
| Luminous efficiency (Lm/W)  | 90             |
| Beam angle (º)              | 38             |
| Life time (h)               | 50000 h L80B10 |
| IP                          | 20             |
| Electrical class insulation | Clas II        |
| Colour                      | White          |
| Control gear included       | Yes            |
| Control gear                | ON/OFF         |
| Flicker Free                | Yes            |
| Light source                | LED            |
| Type of LED                 | СОВ            |
| Colour temperature (K)      | 4000           |
| Colour consistency (SDCM)   | SDCM<3         |
| CRI                         | 80             |

## Scheme