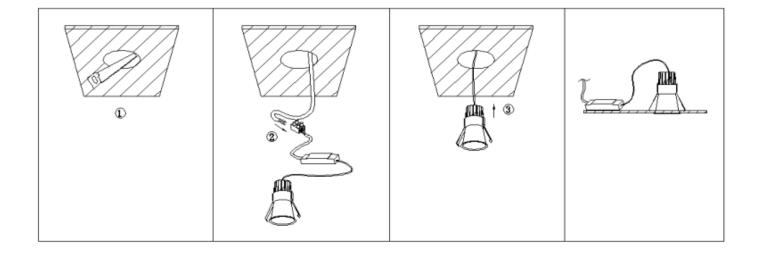

## Item code 86.D516.1421.01

- Installation and wiring of luminaire must be in accordance with all applicable local codes.
- Installation, inspection, and maintenance of luminaires should be performed by a qualified electrician.
- DO NOT make or alter any open holes in the luminaire. Do not modify the luminaire.
- DO NOT install damaged product.
- Make sure electrical power is OFF before and during installation and maintenance.
- Make sure the equipment is properly grounded.
- Make sure the supply voltage is same as the rated fixture voltage.

## Cut out in the right size:

86.D116.1\*\*\*.\*\* 75mm 86.D116.2\*\*\*.\*\* 95mm