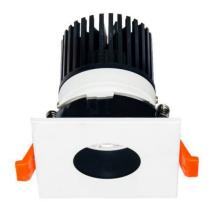

## LIGHT HOLE

Lavov Downlights from the family LIGHT HOLE ,power 10 W and CRI 80 with an optic 38 degrees made in Die Cast Aluminum finished in White with a real lumen output of 900lm and an efficiency of 90lm/W. DALI driver.