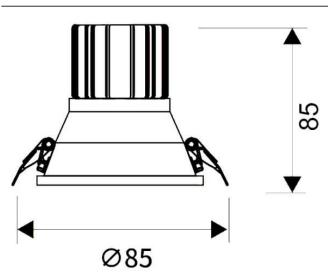

-----|
| Real power (W)              | 10             |
| Real luminous flux (Lm)     | 900            |
| Luminous efficiency (Lm/W)  | 90             |
| Beam angle (º)              | 38             |
| Life time (h)               | 50000 h L80B10 |
| IP                          | 20             |
| Electrical class insulation | Clas II        |
| Colour                      | White          |
| Control gear included       | Yes            |
| Control gear                | DALI           |
| Flicker Free                | Yes            |
| Light source                | LED            |
| Type of LED                 | СОВ            |
| Colour temperature (K)      | 4000           |
| Colour consistency (SDCM)   | SDCM<3         |
| CRI                         | 80             |

Scheme